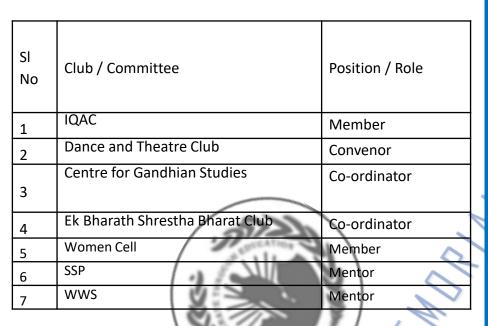

# SMT. ATHIRA M RAJ

Assistant Professor of English

### **ADMINISTRATIVE DISTINCTION**





Awarded NET-JRF, KSET, TNSET

#### **ORIENTATION/SHORT TERM COURSES**

| SI. | Name of the Course  | Organizing    | Period (From- |
|-----|---------------------|---------------|---------------|
| No. |                     | Institute     | To)           |
| 1   | One month Faculty   | Central       | 13/06/2019-   |
|     | Induction Programme | University of | 12/07/2019    |
|     |                     | Punjab,       |               |
|     |                     | Bathinda      |               |
| 2   | 10 days National    | Central       | 15/06/2020-   |
|     | Workshop on         | University of | 24/6/2020     |
|     | Curriculum          | Punjab,       |               |
|     | Development         | Bathinda      |               |
|     | & Design            |